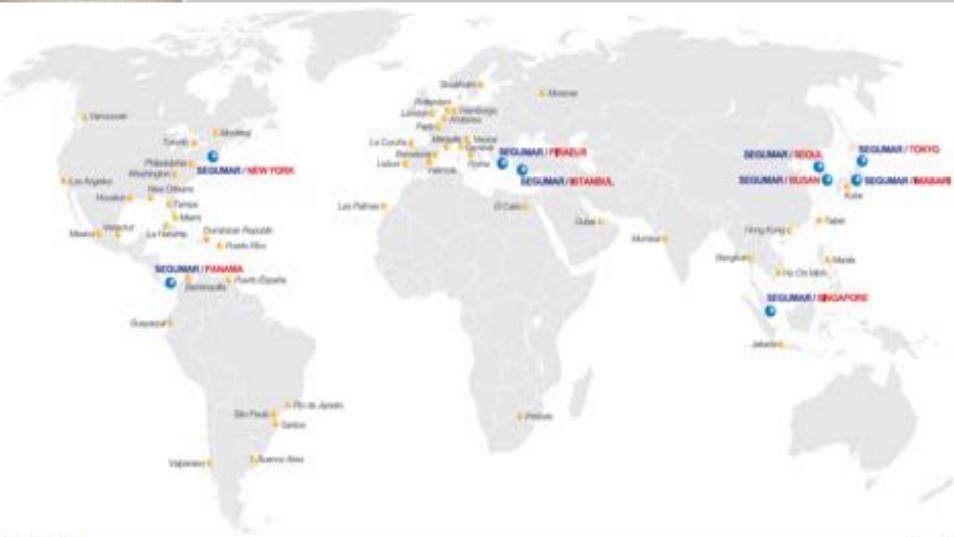

|        |       |         |       |          |       |           |              |           |      |         |      |        |      |        |      |         |      |        |      |       |     |
| Dece  |      |        |       |         |       |          |       |           |              |           |      |         |      |        |      |        |      |         |      |        |      |       |     |
| r 201 | .5   | 8,071  | 218.5 | 3,128   | 130.5 | 2,943    | 122.7 | 2,435     | 101.8        | 3,378     | 81.5 | 1,414   | 59.5 | 2,094  | 64.5 | 1,265  | 40.9 | 4,423   | 44.2 |        |      | 5,359 |     |

Source: IHS Global Ltd.

Note: This figure includes vessels of or over 100 GT and excludes non pleasure vessels or non identified.



#### **Panamanian Registry Network**





## Main Discounts on taxes for vessels registration

• Up to 100% of discount for brand new vessels

• Eco Ship and Greenship - Special Discount focused on reducing air pollution and conservation of the marine environment.

• Up to 60% Special fleet / Economic Group

• Up to 15% for vessels already registered in Panama, based on non-detention by PSC

#### For more information:

MMC-298-Discounts of taxes for vessels registration.pdf





### Certifications

**Panamanian Ship Registry** 







Certified ISO 9001:2008 by Lloyd's Register Quality Assurance Dec 2008: Flag State
Voluntary Audit Scheme
by IMO



## Acknowledged Background

One Hundred years as Registry

**Backed-up by the Panamanian State** 

**Guarantors Ship Mortgages** 

**Tokyo and Paris MOU – White Lists** 

**Cooperat