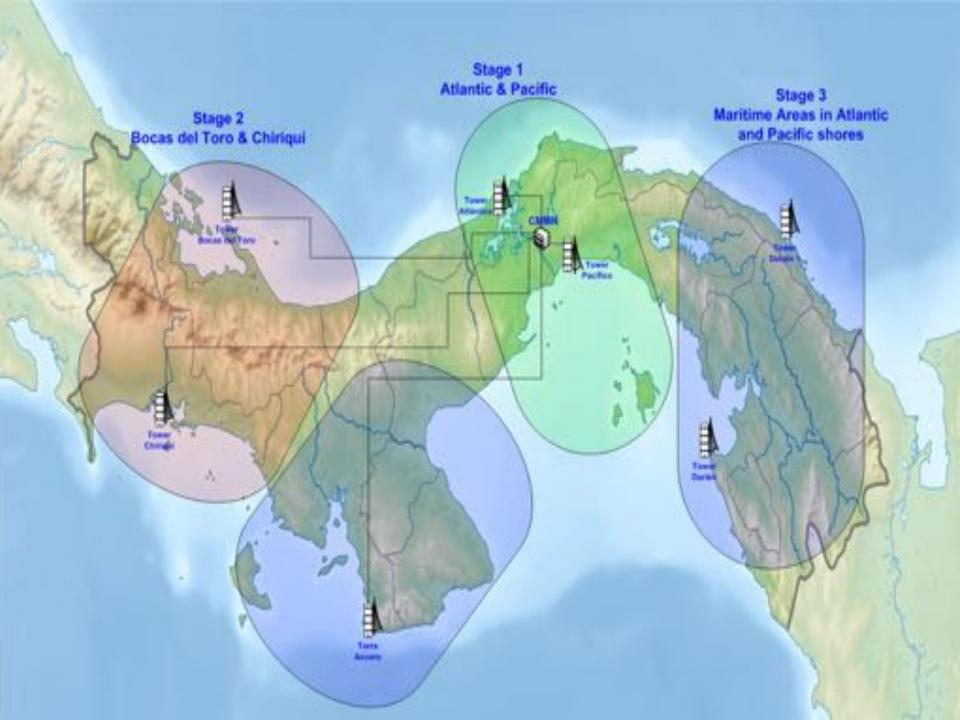

## VTS Project Stages

Stage 1
Atlantic & Pacific

Stage 2
Bocas del Toro &
Chiriquí

Maritime Areas in Atlantic and Pacific shores

# VTS Components - Stages 1

Construction Construction (Civil Work)-(Civil W Sensors + Servers & Telecommunications Platform - VTS systems

Equipment - Workstations

Morkstations equipment &