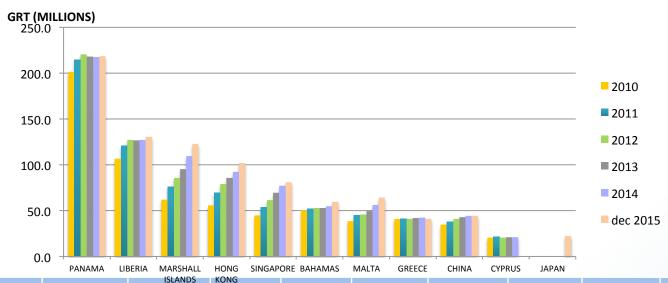

### Performance of the Panamanian Ship Registry and its main Competitors from 2010 to 2015

|       |      | PANAMA |       |         |       | MARSHALL |       | ISLANDS   |              | KONG      |      |         |      |        |      |        |      |         |      |        |      |       |     |
|-------|------|--------|-------|---------|-------|----------|-------|-----------|--------------|-----------|------|---------|------|--------|------|--------|------|---------|------|--------|------|-------|-----|
|       |      |        |       | LIBERIA |       | ISLAND   |       | HONG KONG |              | SINGAPORE |      | BAHAMAS |      | MALTA  |      | GRECCE |      | CHINA   |      | CYPRUS |      | JAPAN |     |
|       | Ī    |        |       |         |       |          |       |           |              |           |      |         |      |        |      |        |      |         |      |        |      |       |     |
| ΑÑ    | ŇΟ   | Naves  | TRB   | Naves   | TRB   | Naves    | TRB   | Naves     | TRB          | Naves     | TRB  | Naves   | TRB  | Naves  | TRB  | Naves  | TRB  | Naves   | TRB  | Naves  | TRB  | Naves | TRB |
| 2 -11 |      |        |       |         |       |          |       |           |              |           |      |         |      |        |      |        |      |         |      |        |      |       |     |
|       | 2010 | 7,986  | 201.3 | 2,726   | 106.7 | 1,622    | 62.0  | 1,736     | 55.5         | 2,667     | 44.9 | 1,384   | 50.4 | 1,724  | 38.7 | 1,433  | 40.8 | 4,080   | 34.7 | 1,014  | 20.7 |       |     |
|       | 2011 | 0.420  | 2445  | 2 022   | 120.0 | 1 000    | 76.0  | 1.025     | <b>CO. C</b> | 2 001     | F2 7 | 1 400   | F2 2 | 1 01 4 | 44.7 | 1 200  | 44.3 | 4 4 2 6 | 27.7 | 1 022  | 24.2 |       |     |
|       | 2011 | 8,130  | 214.5 | 3,023   | 120.9 | 1,869    | 76.0  | 1,925     | 69.6         | 2,881     | 53.7 | 1,408   | 52.3 | 1,814  | 44.7 | 1,389  | 41.2 | 4,136   | 37.7 | 1,032  | 21.3 |       |     |
|       | 2012 | 8.124  | 220.4 | 3,123   | 127.1 | 2,072    | 85.8  | 2,146     | 79.1         | 2,990     | 61.4 | 1,385   | 52.8 | 1,789  | 45.8 | 1,348  | 41.1 | 3,737   | 41.0 | 1,023  | 20.5 |       |     |
|       |      | - 1    |       | -,      |       | ,        |       | ,         |              | ,         |      | ,       |      | ,      |      | ,      |      | ,       |      | ,      |      |       |     |
|       | 2013 | 8,066  | 218.3 | 3,080   | 126.4 | 2,282    | 95.0  | 2,267     | 85.6         | 3,096     | 69.4 | 1,348   | 53.0 | 1,816  | 49.7 | 1,315  | 41.7 | 3,937   | 43.1 | 1,041  | 21.0 |       |     |
|       | 2014 | 9 002  | 217.6 | 3,062   | 127.0 | 2,579    | 109.4 | 2,322     | 92.4         | 3,270     | 77.0 | 1,363   | 54.9 | 1,936  | 56.2 | 1,305  | 42.2 | 4,242   | 44.5 | 1,036  | 21.1 |       |     |
|       | 2014 | 6,032  | 217.0 | 3,002   | 127.0 | 2,373    | 105.4 | 2,322     | 32.4         | 3,270     | 77.0 | 1,303   | 34.3 | 1,550  | 30.2 | 1,303  | 42.3 | 4,242   | 44.5 | 1,030  | 21.1 |       |     |
|       |      |        |       |         |       |          |       |           |              |           |      |         |      |        |      |        |      |         |      |        |      |       |     |
| Dece  |      |        |       |         |       |          |       |           |              |           |      |         |      |        |      |        |      |         |      |        |      |       |     |
| r 201 | .5   | 8,071  | 218.5 | 3,128   | 130.5 | 2,943    | 122.7 | 2,435     | 101.8        | 3,378     | 81.5 | 1,414   | 59.5 | 2,094  | 64.5 | 1,265  | 40.9 | 4,423   | 44.2 |        |      | 5,359 |     |

Source: IHS Global Ltd.

Note: This figure includes vessels of or over 100 GT and excludes non pleasure vessels or non identified.