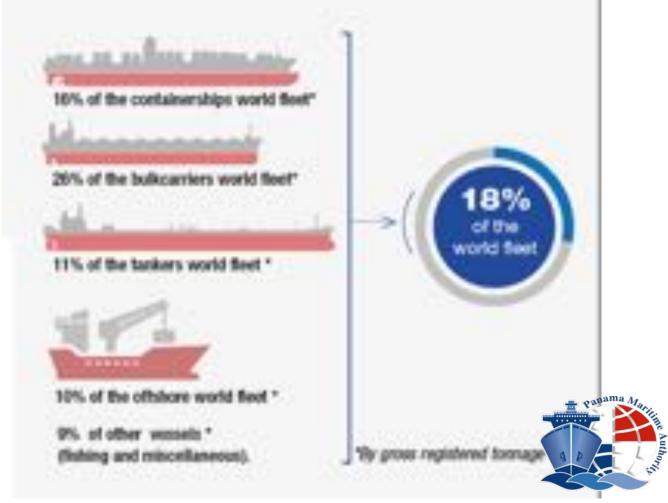

# THE PANAMANIAN SHIP REGISTRY FACTS

 World leader registry with 18% of world fleet (over 8000 vessels and 218 millions GRT).

Availability 24/7 of SEGUMAR-Panama.

Up to 100% discounts for brand new vessels.