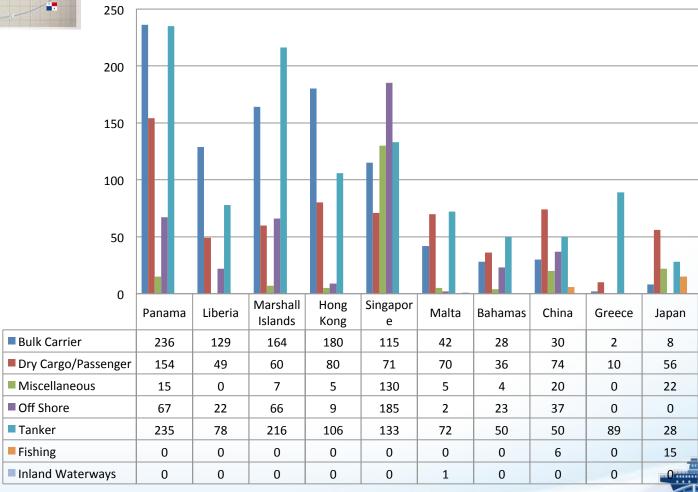

### **Panamanian Fleet**

(GRT) June 30<sup>th</sup>, 2015

Source: IHS Global Ltd.

### **Panamanian Fleet**

(GRT) June 30<sup>th</sup>, 2015

Source: IHS Global Ltd.

Note: This figure includes vessels of or over 100 GT and excludes non pleasure vessels or non identified.