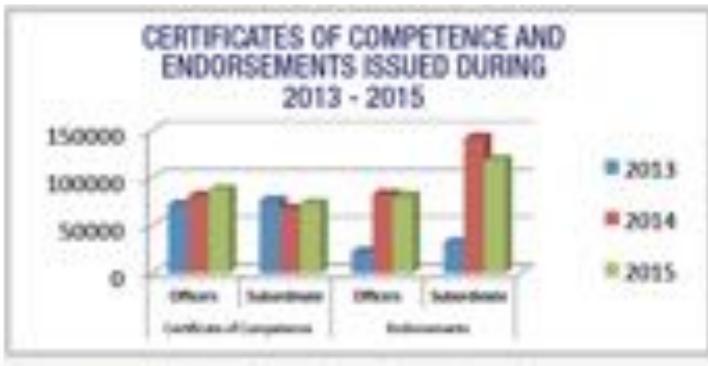

#### CERTIFICATION

- Seafarer's Automated Application.
- Controls on issued documentation.
- Opening of New Regional Documentation Offices.