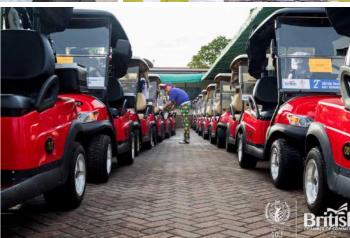

## BRITISH GOLF TOURNAMENT v2018

Saturday, **5 may** 

14 **Sponsors** 

70+ Attendees

BritCham exposure in **newspapers** 