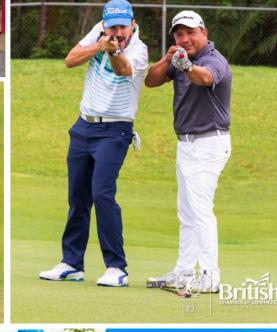

## BRITISH GOLF TOURNAMENT v2018

Saturday, **5 may** 

14 **Sponsors** 

70+ Attendees

BritCham exposure in **newspapers** 