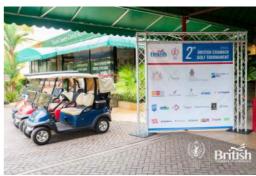

## BRITISH GOLF TOURNAMENT v2018

Saturday, **5 may** 

14 **Sponsors** 

70+ Attendees

BritCham exposure in **newspapers** 