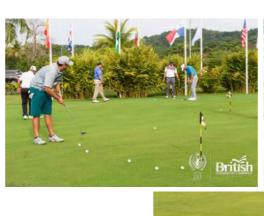

## BRITISH GOLF TOURNAMENT v2018

Saturday, **5 may** 

14 **Sponsors** 

70+ Attendees

BritCham exposure in **newspapers** 